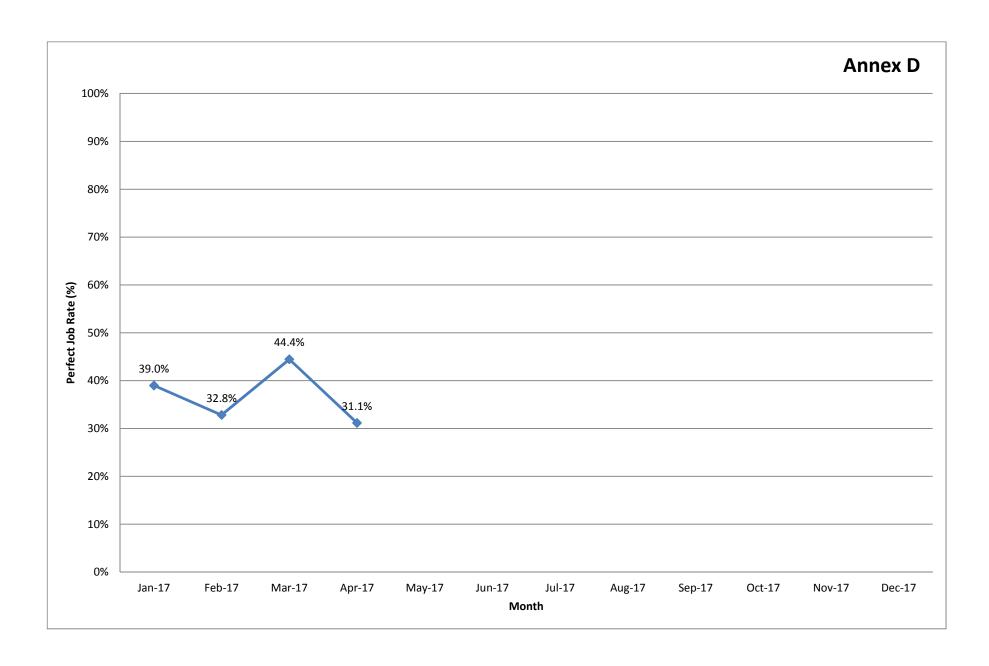

## QUERY-FREE RATE ON CADASTRAL JOBS SUBMITTED BY REGISTERED SURVEYORS (MONTH OF APR 2017)

The query-free rate(QFR) for the month of Apr 2017 is shown in Annex A.

Refer to Annex D, the 'perfect job' rate for Apr 2017 is 31.1%.

The 'perfect job' rate for Apr 2017 is still low and it is not desirable.

We encourage all to keep on improving and strive to submit higher quality jobs in order to avoid the delay in approving plans.

I attach the following annexes for your information: